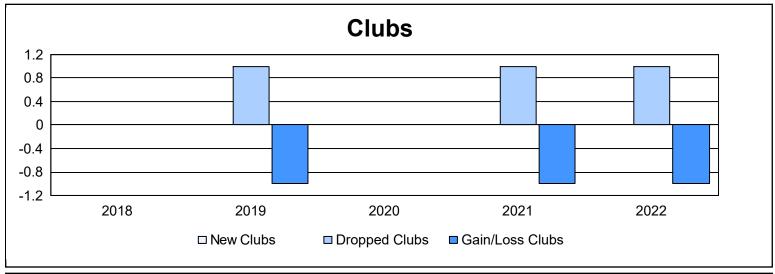

District 106 B As of June 2022 Cumulative

| Year      | New<br>Clubs | Dropped<br>Clubs | Gain/<br>Loss<br>Clubs | New<br>Members | Charter<br>Members | Reinstate<br>Members | Transfer<br>Members | Total<br>Member<br>Added | Total<br>Members<br>Dropped | Gain/<br>Loss<br>Members |
|-----------|--------------|------------------|------------------------|----------------|--------------------|----------------------|---------------------|--------------------------|-----------------------------|--------------------------|
| 2017-2018 | 0            | 0                | 0                      | 177            | 1                  | 0                    | 8                   | 186                      | 225                         | -39                      |
| 2018-2019 | 0            | 1                | -1                     | 192            | 1                  | 1                    | 5                   | 199                      | 259                         | -60                      |
| 2019-2020 | 0            | 0                | 0                      | 135            | 1                  | 1                    | 4                   | 141                      | 234                         | -93                      |
| 2020-2021 | 0            | 1                | -1                     | 74             | 0                  | 1                    | 2                   | 77                       | 226                         | -149                     |
| 2021-2022 | 0            | 1                | -1                     | 188            | 2                  | 1                    | 13                  | 204                      | 227                         | -23                      |
| Average   | 0            | 1                | -1                     | 153            | 1                  | 1                    | 6                   | 161                      | 234                         | -73                      |